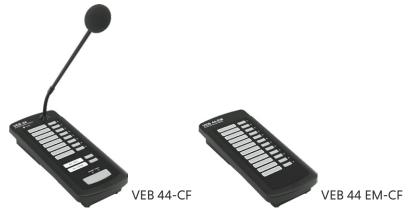

## **VEB 44-CF** Network Paging Console **VEB 44 EM-CF** Paging Console Extension

Introducing a network paging console that enables users to make announcements throughout buildings from any network point. The console's buttons are programmable, allowing users to assign zones or groups of zones to them for seamless control. The primary unit, VEB 44-CF, features 8 zone buttons, while the extension, VEB 44 EM-CF, boasts 12 zone buttons, providing expanded functionality.

## **Technical Specification**

| reclinical specification |                                                                                                               |
|--------------------------|---------------------------------------------------------------------------------------------------------------|
|                          | VEB 44-CF / VEB EM-CF                                                                                         |
| Network                  | 10/100 Mbit Ethernet                                                                                          |
| Microphone               | Non-removable condenser gooseneck microphone with windshield                                                  |
| Zone Selection Buttons   | VEB 44-CF - 8 zone buttons,<br>VEB 44 EM-CF - 12 zone buttons                                                 |
| Indicators               | VEB 44-CF - Power, Fault indicator, Zone selected indicator, Talk ,<br>VEB 44 EM-CF - Zone selected indicator |
| Power Requirement        | 24 Vdc, 2 A Power Adaptor                                                                                     |
| Material & Finish        | ABS, Graphite Black                                                                                           |
| Dimensions               | 105 x 51.2 x 249.4 mm (W x H x D)                                                                             |
| Weight                   | 0.6 kg (VEB 44-CF)<br>0.6 kg (VEB 44 EM-CF)                                                                   |