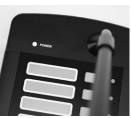

## **Technical Specification**

| reclinical specification |                                                                                                               |
|--------------------------|---------------------------------------------------------------------------------------------------------------|
|                          | VEB 44-CF / VEB EM-CF                                                                                         |
| Network                  | 10/100 Mbit Ethernet                                                                                          |
| Microphone               | Non-removable condenser gooseneck microphone with windshield                                                  |
| Zone Selection Buttons   | VEB 44-CF - 8 zone buttons,<br>VEB 44 EM-CF - 12 zone buttons                                                 |
| Indicators               | VEB 44-CF - Power, Fault indicator, Zone selected indicator, Talk ,<br>VEB 44 EM-CF - Zone selected indicator |
| Power Requirement        | 24 Vdc, 2 A Power Adaptor                                                                                     |
| Material & Finish        | ABS, Graphite Black                                                                                           |
| Dimensions               | 105 x 51.2 x 249.4 mm (W x H x D)                                                                             |
| Weight                   | 0.6 kg (VEB 44-CF)<br>0.6 kg (VEB 44 EM-CF)                                                                   |