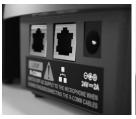

## **Technical Specification**

| reclinical specification |                                                                                                               |
|--------------------------|---------------------------------------------------------------------------------------------------------------|
|                          | VEB 44-CF / VEB EM-CF                                                                                         |
| Network                  | 10/100 Mbit Ethernet                                                                                          |
| Microphone               | Non-removable condenser gooseneck microphone with windshield                                                  |
| Zone Selection Buttons   | VEB 44-CF - 8 zone buttons,<br>VEB 44 EM-CF - 12 zone buttons                                                 |
| Indicators               | VEB 44-CF - Power, Fault indicator, Zone selected indicator, Talk ,<br>VEB 44 EM-CF - Zone selected indicator |
| Power Requirement        | 24 Vdc, 2 A Power Adaptor                                                                                     |
| Material & Finish        | ABS, Graphite Black                                                                                           |
| Dimensions               | 105 x 51.2 x 249.4 mm (W x H x D)                                                                             |
| Weight                   | 0.6 kg (VEB 44-CF)<br>0.6 kg (VEB 44 EM-CF)                                                                   |