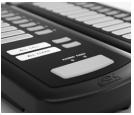

## **VEB 44-CF** Network Paging Console **VEB 44 EM-CF** Paging Console Extension

Introducing a network paging console that enables users to make announcements throughout buildings from any network point. The console's buttons are programmable, allowing users to assign zones or groups of zones to them for seamless control. The primary unit, VEB 44-CF, features 8 zone buttons, while the extension, VEB 44 EM-CF, boasts 12 zone buttons, providing expanded functionality.

## **Technical Specification**

| reclinical specification |                                                                                                               |
|--------------------------|---------------------------------------------------------------------------------------------------------------|
|                          | VEB 44-CF / VEB EM-CF                                                                                         |
| Network                  | 10/100 Mbit Ethernet                                                                                          |
| Microphone               | Non-removable condenser gooseneck microphone with windshield                                                  |
| Zone Selection Buttons   | VEB 44-CF - 8 zone buttons,<br>VEB 44 EM-CF - 12 zone buttons                                                 |
| Indicators               | VEB 44-CF - Power, Fault indicator, Zone selected indicator, Talk ,<br>VEB 44 EM-CF - Zone selected indicator |
| Power Requirement        | 24 Vdc, 2 A Power Adaptor                                                                                     |
| Material & Finish        | ABS, Graphite Black                                                                                           |
| Dimensions               | 105 x 51.2 x 249.4 mm (W x H x D)                                                                             |
| Weight                   | 0.6 kg (VEB 44-CF)<br>0.6 kg (VEB 44 EM-CF)                                                                   |