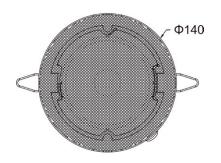

## **Technical Specification**

| Technical Specification   |                     |
|---------------------------|---------------------|
|                           | CCS 461E            |
| Maximum Power             | 9W                  |
| Rated Power               | 6W                  |
| Power Taps                | 6W/3W               |
| Sensitivity (1m/1W)       | 88dB                |
| Max SPL (1m/6W)           | 95dB                |
| Effective Frequency Range | 190Hz - 20kHz       |
| Input Voltage             | 100V                |
| Rated Impedance           | 8 <u>0</u>          |
| Connector                 | Three-core cable    |
| Operating Temperature     | -25°C to +55°C      |
| Storage Temperature       | -40°C to +70°C      |
| Relative Humidity         | <=95%               |
| Speaker Size              | 4"                  |
| Panel                     | ABS                 |
| Grille                    | White aluminum mesh |
| Product Color             | White (RAL9016)     |
| Dimensions                | Dia. 140 x 80mm     |
| Weight                    | 0.795kg             |