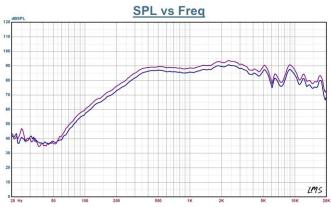

nsitivity (1m/1W)       | 88dB                |
| Max SPL (1m/6W)           | 95dB                |
| Effective Frequency Range | 190Hz - 20kHz       |
| Input Voltage             | 100V                |
| Rated Impedance           | 8 <u>0</u>          |
| Connector                 | Three-core cable    |
| Operating Temperature     | -25°C to +55°C      |
| Storage Temperature       | -40°C to +70°C      |
| Relative Humidity         | <=95%               |
| Speaker Size              | 4"                  |
| Panel                     | ABS                 |
| Grille                    | White aluminum mesh |
| Product Color             | White (RAL9016)     |
| Dimensions                | Dia. 140 x 80mm     |
| Weight                    | 0.795kg             |

## Frequency Response







Technical Alterations Reserved aexsystem.com