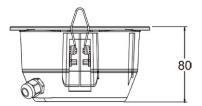

## **Technical Specification**

| Technical Specification   |                     |
|---------------------------|---------------------|
|                           | CSS 461E            |
| Maximum Power             | 9W                  |
| Rated Power               | 6W                  |
| Power Taps                | 6W/3W               |
| Sensitivity (1m/1W)       | 88dB                |
| Max SPL (1m/6W)           | 95dB                |
| Effective Frequency Range | 190Hz - 20kHz       |
| Input Voltage             | 100V                |
| Rated Impedance           | 8 <u>0</u>          |
| Connector                 | Three-core cable    |
| Operating Temperature     | -25°C to +55°C      |
| Storage Temperature       | -40°C to +70°C      |
| Relative Humidity         | <=95%               |
| Speaker Size              | 4"                  |
| Panel                     | ABS                 |
| Grille                    | White aluminum mesh |
| Product Color             | White (RAL9016)     |
| Dimensions                | Dia. 140 x 80mm     |
| Weight                    | 0.795kg             |