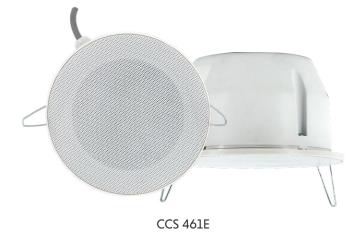

The CCS 461E is a refined Cleanroom ceiling speaker with a peak power of 9W, specifically designed for cleanroom environments. Its IP 66 rating ensures it suitability to deploy in the environments like semiconductor fabrication facilities, wafer fabs, food processing plants, pharmaceutical manufacturing, and other indurtries demanding high standards of cleanliness. The speaker offers excellent audio performance, delivering clear speech and high-quality music broadcasting. Its durable, easy-to-clean exterior meets the rigorous standards of cleanroom environments, making it an ideal choice for maintaining both functionality and compliance in critical areas.

- Exceptional voice and music reproduction
- High-strength ABS material
- Ceiling recessed installation, quick and easy setup
- Perfectly integrates into all indoor environments
- Complies with CE standards
- Ingress Protection (IP) rating of IP66