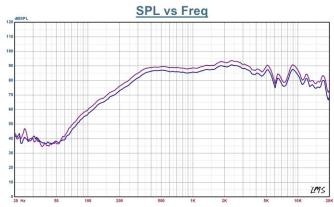

nsitivity (1m/1W)       | 88dB                |
| Max SPL (1m/6W)           | 95dB                |
| Effective Frequency Range | 190Hz - 20kHz       |
| Input Voltage             | 100V                |
| Rated Impedance           | 8 <u>0</u>          |
| Connector                 | Three-core cable    |
| Operating Temperature     | -25°C to +55°C      |
| Storage Temperature       | -40°C to +70°C      |
| Relative Humidity         | <=95%               |
| Speaker Size              | 4"                  |
| Panel                     | ABS                 |
| Grille                    | White aluminum mesh |
| Product Color             | White (RAL9016)     |
| Dimensions                | Dia. 140 x 80mm     |
| Weight                    | 0.795kg             |

## Frequency Response







Technical Alterations Reserved aexsystem.com