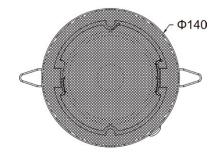

## **Technical Specification**

| Technical Specification   |                     |
|---------------------------|---------------------|
|                           | CSS 461E            |
| Maximum Power             | 9W                  |
| Rated Power               | 6W                  |
| Power Taps                | 6W/3W               |
| Sensitivity (1m/1W)       | 88dB                |
| Max SPL (1m/6W)           | 95dB                |
| Effective Frequency Range | 190Hz - 20kHz       |
| Input Voltage             | 100V                |
| Rated Impedance           | 8 <u>0</u>          |
| Connector                 | Three-core cable    |
| Operating Temperature     | -25°C to +55°C      |
| Storage Temperature       | -40°C to +70°C      |
| Relative Humidity         | <=95%               |
| Speaker Size              | 4"                  |
| Panel                     | ABS                 |
| Grille                    | White aluminum mesh |
| Product Color             | White (RAL9016)     |
| Dimensions                | Dia. 140 x 80mm     |
| Weight                    | 0.795kg             |