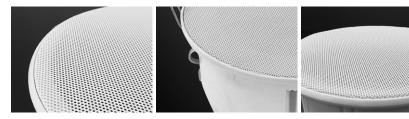

The CCS 461E is a refined Cleanroom ceiling speaker with a peak power of 9W, specifically designed for cleanroom environments. Its IP 66 rating ensures it suitability to deploy in the environments like semiconductor fabrication facilities, wafer fabs, food processing plants, pharmaceutical manufacturing, and other indurtries demanding high standards of cleanliness. The speaker offers excellent audio performance, delivering clear speech and high-quality music broadcasting. Its durable, easy-to-clean exterior meets the rigorous standards of cleanroom environments, making it an ideal choice for maintaining both functionality and compliance in critical areas.

- Exceptional voice and music reproduction
- High-strength ABS material
- Ceiling recessed installation, quick and easy setup
- Perfectly integrates into all indoor environments
- Complies with CE standards
- Ingress Protection (IP) rating of IP66