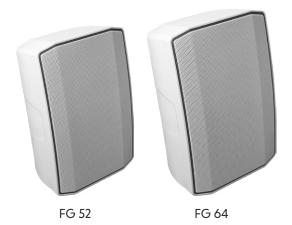

The FG Series introduces the FG 52 and FG 64 Surface Mount Loudspeakers, blending high-performance audio with sleek, contemporary design. These models stand out with their aluminium mesh construction, offering both visual appeal and durable quality. Designed to minimize depth for wall mounting, they provide flexible installation options and a reduced footprint, making them suitable for a wide range of applications.

Whether it's the more compact FG 52 or the powerful FG 64, each speaker is engineered to deliver exceptional sound quality, making them ideal for environments where space is at a premium but sound cannot be compromised. The FG 52 and FG 64 redefine expectations for surface mount loudspeakers, offering unmatched flexibility and audio performance in a compact, stylish package. Whether for background music, public announcements, or immersive listening experiences, these speakers are designed to exceed the demands of modern audio environments.