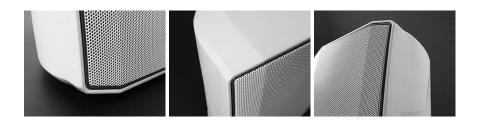

- Elegant Aluminium Mesh Design: Both models feature an aesthetically pleasing aluminium mesh that not only protects the speaker components but also complements modern interior designs.
- Minimalist Depth: Engineered to reduce wall protrusion, these speakers offer a sleek profile, allowing for discreet installation without sacrificing sound quality.
- Versatile Installation: Equipped with a flexible wall tilt bracket, the FG series provides ease of positioning, ensuring optimal sound direction and coverage for any space.
- Wide Frequency Response: The FG 52 covers a frequency range of 80Hz to 19KHz, while the FG 64 extends from 70Hz to 20KHz, ensuring full-range audio reproduction that captures every nuance.
- Durable and Stylish: The combination of ABS white enclosure and aluminium materials ensures longevity and maintains the speakers' visual appeal over time.