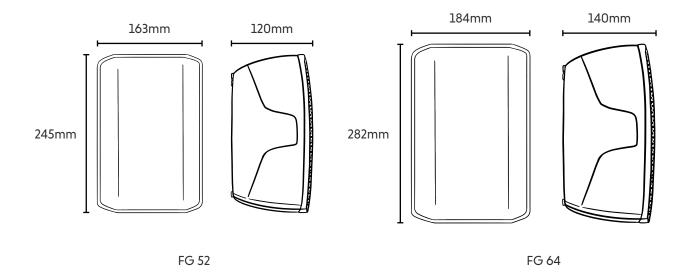

## **Technical Specification**

|                             | FG 52                                                                          | FG 64                                                                          |
|-----------------------------|--------------------------------------------------------------------------------|--------------------------------------------------------------------------------|
| Rated Input                 | 100 V : 20 W (20 - 10 - 5W)                                                    | 100 V : 40 W (40 - 20 - 10W)                                                   |
| Impedance                   | 500/1.0 kΩ/2.0 kΩ                                                              | 250/500/1.0 kΩ                                                                 |
| Maximum Power               | 30 W                                                                           | 50 W                                                                           |
| Frequency Response          | 80HZ±5 ~ 19K±1                                                                 | 70HZ±5 ~ 20K±1                                                                 |
| Sensitivity 1W @ 1m         | 92±1dB                                                                         | 93±1dB                                                                         |
| Coverage Angle (1kHz, -6dB) | 90° x 90°                                                                      | 90° x 90°                                                                      |
| Speaker Component           | Woofer: 135mm                                                                  | Woofer: 166mm                                                                  |
| Tweeter                     | Tweeter: 25mm Silk dome                                                        | Tweeter: 25mm Silk dome                                                        |
| Safety                      | IEC-62368-1:2018                                                               | IEC-62368-1:2018                                                               |
| Material & Finish           | Enclosure: ABS, white<br>Mesh : Aluminium<br>Bracket: Aluminium Bracket, white | Enclosure: ABS, white<br>Mesh : Aluminium<br>Bracket: Aluminium Bracket, white |
| Dimensions                  | 245*163*120mm                                                                  | 282*186*140mm                                                                  |
| Weight                      | 1.45kg                                                                         | 1.8kg                                                                          |