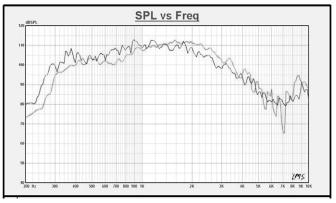

## **Technical Specification**

|                         | RH 125                | RH 126                                                   |
|-------------------------|-----------------------|----------------------------------------------------------|
| Туре                    | 1 Way Horn            | 1 Way Horn                                               |
| Rated Input             | 50W                   | 60W                                                      |
| Frequency Response      | 400HZ- 5Khz           | 400HZ- 5Khz                                              |
| SPL (1W/m)              | 105dB                 | 103dB                                                    |
| Transformer Taps        | 50W - 25W -12.5W -COM | 60W - 30W -15W -COM (100V)<br>60W - 30W -15W -7.5W (70V) |
| Norminal Impedance      | 8 Ω                   | 16 Ω                                                     |
| Operating Temperature   | -60C - 50C            | -60C - 50C                                               |
| Dust & Water Protection | IP 66                 | IP 66                                                    |
| Material & Finish       | ALU/ RAL 7042         | ALU/ RAL 7042                                            |
| Dimensions              | 343 X 362 mm          | 323 X 357 mm                                             |
| Weight                  | 2.6 KG                | 2.8KG                                                    |

Frequency Response

RH 125

\*at 1W/1m