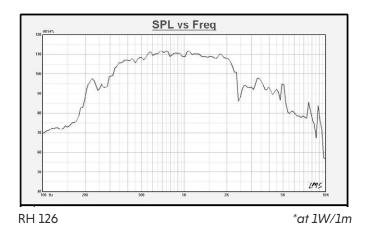

RH 126

## **Technical Specification**

|                         | RH 125                | RH 126                                                   |
|-------------------------|-----------------------|----------------------------------------------------------|
| Туре                    | 1 Way Horn            | 1 Way Horn                                               |
| Rated Input             | 50W                   | 60W                                                      |
| Frequency Response      | 400HZ- 5Khz           | 400HZ- 5Khz                                              |
| SPL (1W/m)              | 105dB                 | 103dB                                                    |
| Transformer Taps        | 50W - 25W -12.5W -COM | 60W - 30W -15W -COM (100V)<br>60W - 30W -15W -7.5W (70V) |
| Norminal Impedance      | 8 Ω                   | 16 Ω                                                     |
| Operating Temperature   | -60C - 50C            | -60C - 50C                                               |
| Dust & Water Protection | IP 66                 | IP 66                                                    |
| Material & Finish       | ALU/ RAL 7042         | ALU/ RAL 7042                                            |
| Dimensions              | 343 X 362 mm          | 323 X 357 mm                                             |
| Weight                  | 2.6 KG                | 2.8KG                                                    |