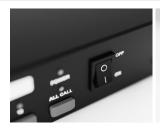

## Technical Specification

|                        | LS 12M+                                                |
|------------------------|--------------------------------------------------------|
| Connector              | 100V line : 5.08mm Plug-in screw type terminal block   |
| Indicators             | Green LED indicator for each zone, All Call, and Power |
| Max. Current Handling  | 5A (500W) per zone                                     |
| Power Requirement      | 24 Vdc Regulated, 0.32 A (Fuse : 1.0 A)                |
| Material & Finish      | Mild Steel; Epoxy Coated; Black                        |
| Dimensions (W x H x D) | 483 x 44 x 150 mm                                      |
| Weight                 | 2.0 kg                                                 |