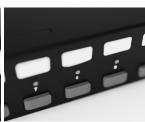

## Technical Specification

|                        | LS 12M+                                                |
|------------------------|--------------------------------------------------------|
| Connector              | 100V line : 5.08mm Plug-in screw type terminal block   |
| Indicators             | Green LED indicator for each zone, All Call, and Power |
| Max. Current Handling  | 5A (500W) per zone                                     |
| Power Requirement      | 24 Vdc Regulated, 0.32 A (Fuse : 1.0 A)                |
| Material & Finish      | Mild Steel; Epoxy Coated; Black                        |
| Dimensions (W x H x D) | 483 x 44 x 150 mm                                      |
| Weight                 | 2.0 kg                                                 |