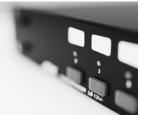

## Technical Specification

|                        | LS 12M+                                                |
|------------------------|--------------------------------------------------------|
| Connector              | 100V line : 5.08mm Plug-in screw type terminal block   |
| Indicators             | Green LED indicator for each zone, All Call, and Power |
| Max. Current Handling  | 5A (500W) per zone                                     |
| Power Requirement      | 24 Vdc Regulated, 0.32 A (Fuse : 1.0 A)                |
| Material & Finish      | Mild Steel; Epoxy Coated; Black                        |
| Dimensions (W x H x D) | 483 x 44 x 150 mm                                      |
| Weight                 | 2.0 kg                                                 |