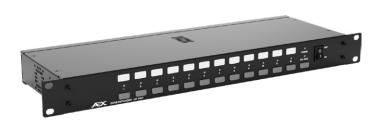

The LS 12M+ Expander seamlessly enhances the capabilities of the Mplus PA system by introducing additional output zones tailored to meet clients' specific requirements. Designed to be controlled from the Mplus Main unit, each Zone Expander extends 12 zone outputs. With the flexibility to incorporate up to 7 LS 12M+ units, the Mplus system can efficiently manage a total of 96 zones, inclusive of the Main Mplus unit. This expansion empowers users to create a customized and scalable Public Address solution that precisely aligns with their spatial and operational needs.

## Technical Specification

|                        | LS 12M+                                                |
|------------------------|--------------------------------------------------------|
| Connector              | 100V line : 5.08mm Plug-in screw type terminal block   |
| Indicators             | Green LED indicator for each zone, All Call, and Power |
| Max. Current Handling  | 5A (500W) per zone                                     |
| Power Requirement      | 24 Vdc Regulated, 0.32 A (Fuse : 1.0 A)                |
| Material & Finish      | Mild Steel; Epoxy Coated; Black                        |
| Dimensions (W x H x D) | 483 x 44 x 150 mm                                      |
| Weight                 | 2.0 kg                                                 |