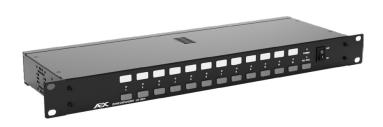

The LS 12M+ Expander seamlessly enhances the capabilities of the Mplus PA system by introducing additional output zones tailored to meet clients' specific requirements. Designed to be controlled from the Mplus Main unit, each Zone Expander extends 12 zone outputs. With the flexibility to incorporate up to 7 LS 12M+ units, the Mplus system can efficiently manage a total of 96 zones, inclusive of the Main Mplus unit. This expansion empowers users to create a customized and scalable Public Address solution that precisely aligns with their spatial and operational needs.

## **Technical Specification**

|                        | LS 12M+                                                |
|------------------------|--------------------------------------------------------|
| Connector              | 100V line : 5.08mm Plug-in screw type terminal block   |
| Indicators             | Green LED indicator for each zone, All Call, and Power |
| Max. Current Handling  | 500W per channel                                       |
| Power Requirement      | 24 Vdc Regulated, 0.32 A (Fuse : 1.0 A)                |
| Material & Finish      | Mild Steel; Epoxy Coated; Black                        |
| Dimensions (W x H x D) | 483 x 44 x 150 mm                                      |
| Weight                 | 2.0 kg                                                 |