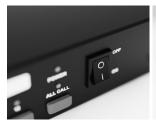

## **Technical Specification**

|                        | LS 12M+                                                |
|------------------------|--------------------------------------------------------|
| Connector              | 100V line : 5.08mm Plug-in screw type terminal block   |
| Indicators             | Green LED indicator for each zone, All Call, and Power |
| Max. Current Handling  | 500W per channel                                       |
| Power Requirement      | 24 Vdc Regulated, 0.32 A (Fuse : 1.0 A)                |
| Material & Finish      | Mild Steel; Epoxy Coated; Black                        |
| Dimensions (W x H x D) | 483 x 44 x 150 mm                                      |
| Weight                 | 2.0 kg                                                 |