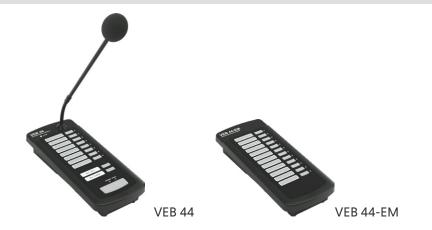

## VEB 44Network Paging ConsoleVEB 44EMPaging Console Extension

Introducing a network paging console that enables users to make announcements throughout buildings from any network point. The console's buttons are programmable, allowing users to assign zones or groups of zones to them for seamless control. The primary unit, VEB 44, features 8 zone buttons, while the extension, VEB 44EM, boasts 12 zone buttons, providing expanded functionality. This versatile console is designed for flexibility, accommodating use both with and without the VEB 21-IPC Network System Manager. The user-friendly design empowers individuals to tailor the system to their specific needs, ensuring efficient and targeted communication. Whether it's managing announcements across different zones or groups, the network paging console, with its programmable buttons and compatibility options, stands as a reliable and adaptable solution for effective communication within various architectural settings.

Technical Specification

|                        | VEB 44 - VEB 44EM                                                                                       |
|------------------------|---------------------------------------------------------------------------------------------------------|
| Network                | 10/100 Mbit Ethernet                                                                                    |
| Microphone             | Non-removable condenser gooseneck microphone with windshield                                            |
| Zone Selection Buttons | VEB 44 - 8 zone buttons,<br>VEB 44-EM - 12 zone buttons                                                 |
| Indicators             | VEB 44 - Power, Fault indicator, Zone selected indicator, Talk ,<br>VEB 44-EM - Zone selected indicator |
| Power Requirement      | 24 Vdc, 2 A Power Adaptor                                                                               |
| Material & Finish      | ABS, Graphite Black                                                                                     |
| Dimensions             | 105 x 51.2 x 249.4 mm (W x H x D)                                                                       |
| Weight                 | 0.6 kg (VEB 44)<br>0.6 kg (VEB 44EM)                                                                    |