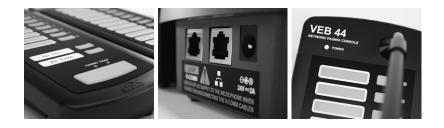

## VEB 44Network Paging ConsoleVEB 44EMPaging Console Extension

Introducing a network paging console that enables users to make announcements throughout buildings from any network point. The console's buttons are programmable, allowing users to assign zones or groups of zones to them for seamless control. The primary unit, VEB 44, features 8 zone buttons, while the extension, VEB 44EM, boasts 12 zone buttons, providing expanded functionality. This versatile console is designed for flexibility, accommodating use both with and without the VEB 21-IPC Network System Manager. The user-friendly design empowers individuals to tailor the system to their specific needs, ensuring efficient and targeted communication. Whether it's managing announcements across different zones or groups, the network paging console, with its programmable buttons and compatibility options, stands as a reliable and adaptable solution for effective communication within various architectural settings.

Technical Specification

|                        | VEB 44 - VEB 44EM                                                                                       |
|------------------------|---------------------------------------------------------------------------------------------------------|
| Network                | 10/100 Mbit Ethernet                                                                                    |
| Microphone             | Non-removable condenser gooseneck microphone with windshield                                            |
| Zone Selection Buttons | VEB 44 - 8 zone buttons,<br>VEB 44-EM - 12 zone buttons                                                 |
| Indicators             | VEB 44 - Power, Fault indicator, Zone selected indicator, Talk ,<br>VEB 44-EM - Zone selected indicator |
| Power Requirement      | 24 Vdc, 2 A Power Adaptor                                                                               |
| Material & Finish      | ABS, Graphite Black                                                                                     |
| Dimensions             | 105 x 51.2 x 249.4 mm (W x H x D)                                                                       |
| Weight                 | 0.6 kg (VEB 44)<br>0.6 kg (VEB 44EM)                                                                    |