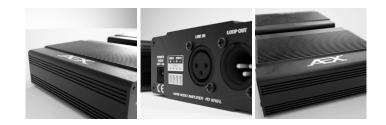

The PD 1010-L Audio Amplifier is a 100W low-impedance Class D audio amplifier. The unit is designed to receive analog audio via its 0dB Line Input and reproduce highquality audio suitable for music, paging announcements, and audio advertisement reproduction. It is specifically designed to complement the RAS, VRX, VEB, VBS, and RAS series to enhance the amplification power of those systems. The PD 1010-L unit is best paired with the AEX System H Series professional speaker range.

Front

Rear