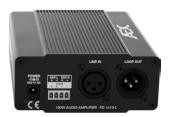

The PD 1010-L Audio Amplifier is a 100W low-impedance Class D audio amplifier. The unit is designed to receive analog audio via its 0dB Line Input and reproduce highquality audio suitable for music, paging announcements, and audio advertisement reproduction. It is specifically designed to complement the RAS, VRX, VEB, VBS, and RAS series to enhance the amplification power of those systems. The PD 1010-L unit is best paired with the AEX System H Series professional speaker range.



Front



Rear

## **Technical Specification**

|                    | PD 1010-L                                           |
|--------------------|-----------------------------------------------------|
| Rated Output Power | 2 x 50W , 4 Ω BTL, 1 x 100W, 2 Ω PBTL ,             |
| Frequency Response | 20Hz ~ 20kHz                                        |
| Protection         | Short circuit and Overload protection               |
| Power Requirement  | 24 Vdc -5 A                                         |
| Material & Finish  | Mild Steel Casing, Black                            |
| Dimensions         | 107 x 46 x 124 mm (W x H x D) (without ear bracket) |
| Weight             | 0.40 kg                                             |

PD 1010-L