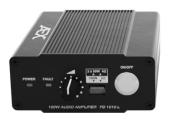

The PD 1010-L Audio Amplifier is a 100W low-impedance Class D audio amplifier. The unit is designed to receive analog audio via its 0dB Line Input and reproduce highquality audio suitable for music, paging announcements, and audio advertisement reproduction. It is specifically designed to complement the RAS, VRX, VEB, VBS, and RAS series to enhance the amplification power of those systems. The PD 1010-L unit is best paired with the AEX System H Series professional speaker range.



Front



Rear

## **Technical Specification**

|                    | PD 1010-L                                           |
|--------------------|-----------------------------------------------------|
| Rated Output Power | 2 x 50W , 4 Ω BTL, 1 x 100W, 2 Ω PBTL ,             |
| Frequency Response | 20Hz ~ 20kHz                                        |
| Protection         | Short circuit and Overload protection               |
| Power Requirement  | 24 Vdc -5 A                                         |
| Material & Finish  | Mild Steel Casing, Black                            |
| Dimensions         | 107 x 46 x 124 mm (W x H x D) (without ear bracket) |
| Weight             | 0.40 kg                                             |

PD 1010-L